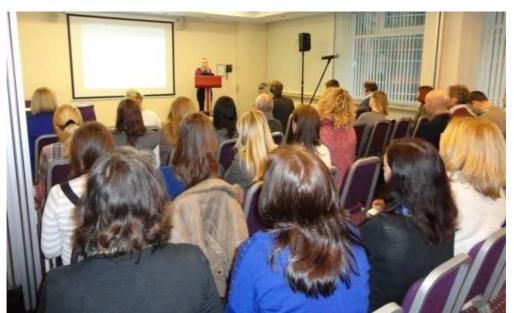

## **Participants**

All together 41 people participated in the UrbanBiogas National Workshop in Latvia. Among the participants there were some biogas plant operators, representatives from the State Environmental Service, ministries, technology providers and universities (see Figures 6a and 6b). Complete list of participants is given in Annex 2.

Figure 6a: Participants of the workshop

Figure 6b: Participants of the workshop