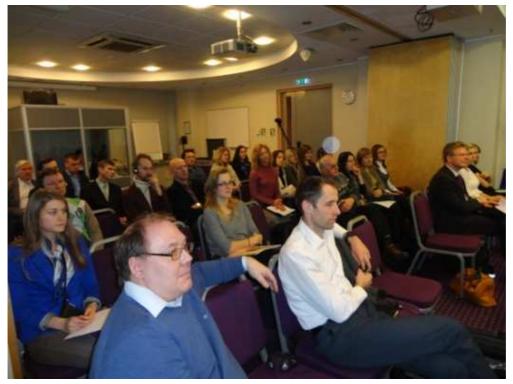

## **Participants**

All together 41 people participated in the UrbanBiogas National Workshop in Latvia. Among the participants there were some biogas plant operators, representatives from the State Environmental Service, ministries, technology providers and universities (see Figures 6a and 6b). Complete list of participants is given in Annex 2.

Figure 6a: Participants of the workshop

Figure 6b: Participants of the workshop